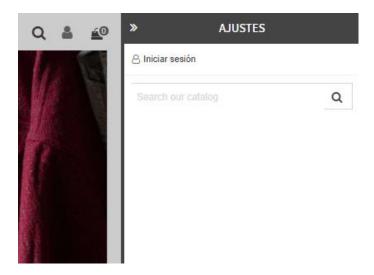

## 2. MOBILE MENU

In "mobiles", if I click on ♣, a window opens:

Is it possible to change the contents of the window "Iniciar Sesión/Search our catalog" in "email/password/entrar + Create account link"?