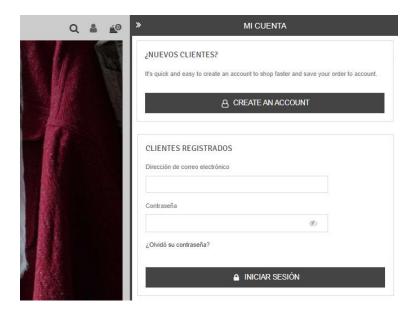

## 2. MOBILE MENU

In "mobiles", if I click on ♣, a window opens:

Is it possible to change the contents of the window "Iniciar Sesión/Search our catalog" in "email/password/entrar + Create account link"?

Like that (next page):

If it's possible, I don't understand how to change it.