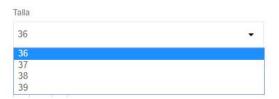

## 4. PRODUCT SIZE

Is it possible to display like:

|    |    | Elige la talla |    |
|----|----|----------------|----|
| 36 | 37 | 38             | 39 |

## Instead of the select list: