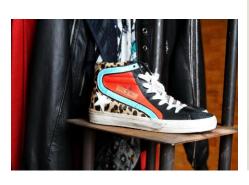

## 3. PRODUCT IMAGE SIZE

All product photos have the same size.

Is it possible to have different sizes of products images, depending on the category?

For example:

Sneakers: 1200x800 Dresses: 800x1200

If it's possible, how?